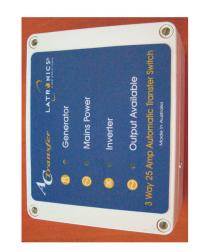

INSTRUCTION MANUAL and WARRANTY REGISTRATION CARD

25Amp - 3 WAY ACTS3

Version 7

11/09

Copyright Latronics.

**Special Features of AC1:** The Ac1/ Generator input also has voltage sensing and time delays specifically designed for Generator use. The Generator input voltage must be within the voltage window and there is a time delay to ensure the Generator has warmed up and the voltage is stable before being switched to the output. The voltage is continuously monitored and in the unlikely event it becomes unstable and goes outside the limits, the output will be transferred to another source until the Generator voltage stabilises.

Jumper located between top 2 indictor lamps on circuit board

*Switching Priorities:* The Output is connected to the relevant AC Input according to the associated priority, i.e. If all both sources are present the output would be connected to AC1. Similarly if only AC2 and AC3 are present the output would be connected to AC2.