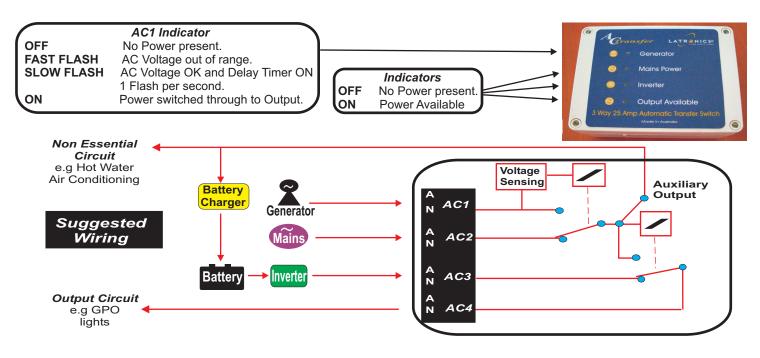

**Special Features of AC1:** The Ac1/ Generator input also has voltage sensing and time delays specifically designed for Generator use. The Generator input voltage must be within the voltage window and there is a time delay to ensure the Generator has warmed up and the voltage is stable before being switched to the output. The voltage is continuously monitored and in the unlikely event it becomes unstable and goes outside the limits, the output will be transferred to another source until the Generator voltage stabilises.

## Adjustable Settings or Ac1 Input:

| Jumper 1 | Jumper 2 | Voltage Window | Time Delay      |
|----------|----------|----------------|-----------------|
| ON       | ON       | 190V - 280V    | 30 second delay |
| ON       | OFF      | 220V - 270V    | 30 second delay |
| OFF      | ON       | 160V - 280V    | 5 second delay  |
| OFF      | OFF      | 200V - 270V    | 5 second delay  |
|          |          |                |                 |

Jumper located between top 2 indictor lamps on circuit board

*Switching Priorities:* The Output is connected to the relevant AC Input according to the associated priority, i.e. If all both sources are present the output would be connected to AC1. Similarly if only AC2 and AC3 are present the output would be connected to AC2.

**Double Pole Switching:** All switching is Double Pole (switching active and neutral) and complies with Marine and Mobile wiring standards.

Installation Note: All inputs and outputs must be appropriately fused with accordance to local regulations